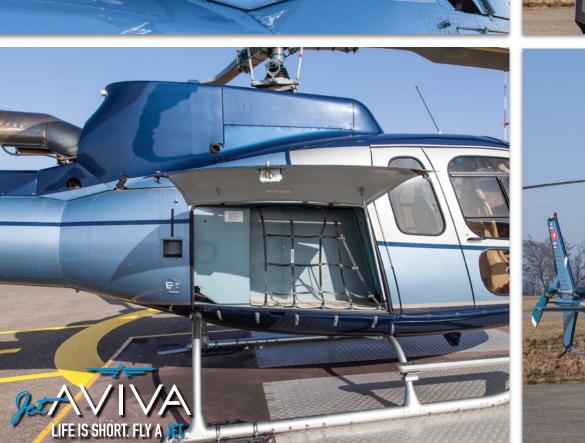

#### **INTERIOR & CABIN:**

Beige Leather seating with matching carpeting. Four (4) VIP Pax + Two (2) Crew seating configuration.

MORE INFO:

www.jetAVIVA.com sales@jetAVIVA.com +1.512.410.0295

BREITLIN

à

G

HB-ZJV