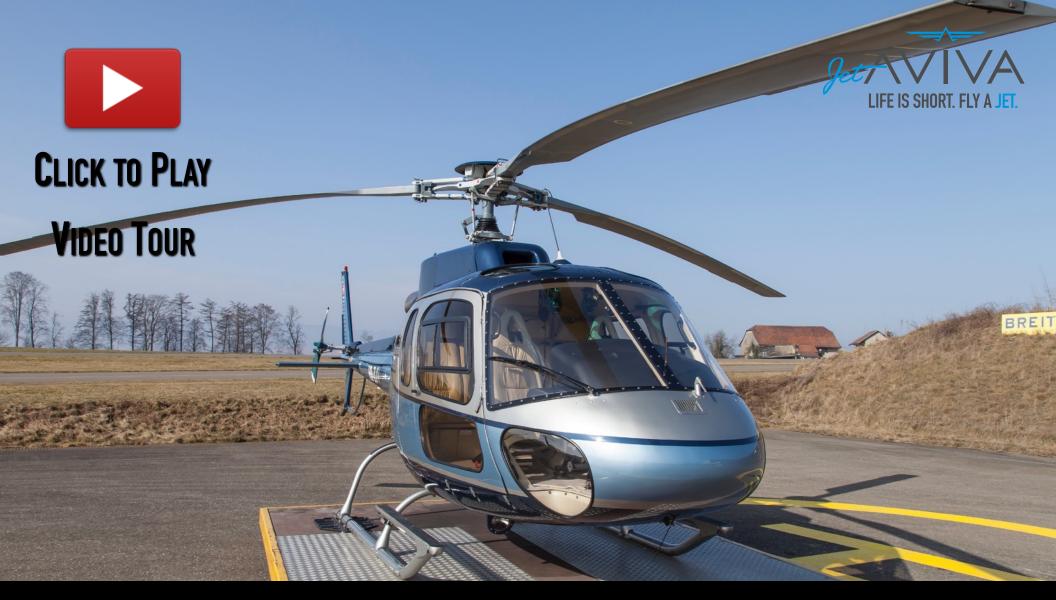

www.jetAVIVA.com | sales@jetAVIVA.com | +1.512.410.0295

Jet AVIVA

LIFE IS SHORT. FLY A JET

YEAR & MODEL:2004 AS 350B-3AIRFRAME TT:740SERIAL NUMBER:3795ENGINE TT:740REGISTRATION:HB-ZJVLocation:Switzerland

## **2004 Eurocopter AS 350B-3** SN 3795

-