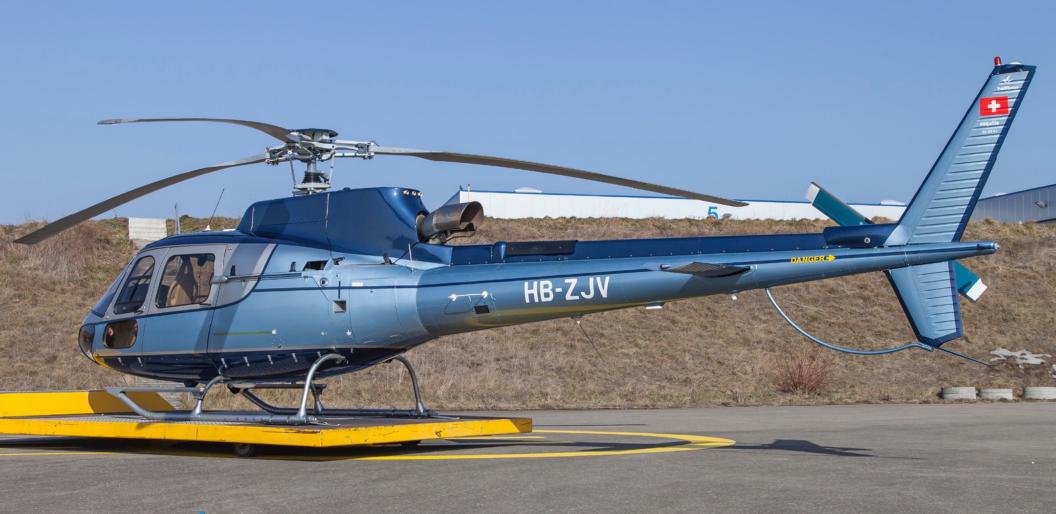

www.jetAVIVA.com | sales@jetAVIVA.com | +1.512.410.0295

Jet AVIVA

LIFE IS SHORT. FLY A JET

YEAR & MODEL:2004 AS 350B-3AIRFRAME TT:740SERIAL NUMBER:3795ENGINE TT:740REGISTRATION:HB-ZJVLocation:Switzerland

#### **EXTERIOR & PAINT:**

Two-Tone Light and Dark Metallic Blue with Silver & Dark Blue Accent Stripes. 2016 Partial Paint Refurbishment

## **2004 Eurocopter AS 350B-3** SN 3795

-