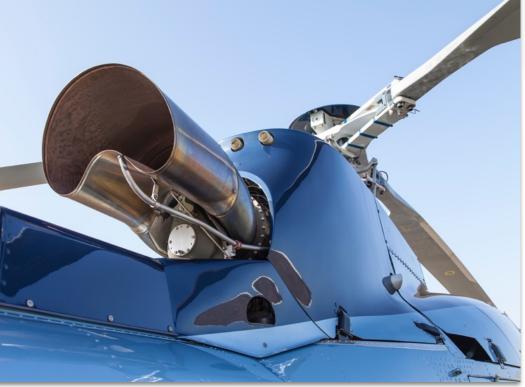

#### **ENGINE:**

740 Hours

#### **MAINTENANCE STATUS:**

Fresh 12 Month Inspection Fresh 144 Month Inspection Maintained by Swiss Helicopter - Belp, Switzerland