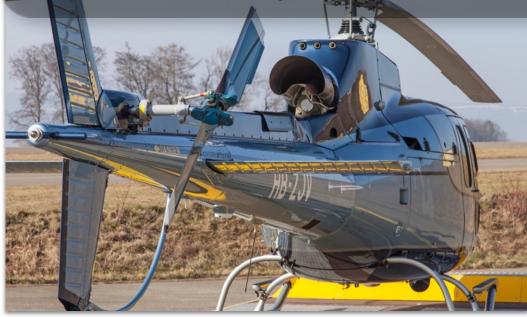

#### **EXTERIOR & PAINT:**

Two-Tone Light and Dark Metallic Blue with Silver & Dark Blue Accent Stripes. 2016 Partial Paint Refurbishment