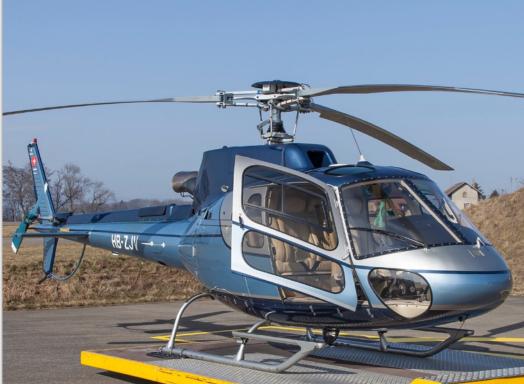

www.jetAVIVA.com | sales@jetAVIVA.com | +1.512.410.0295

Jet AVIVA

LIFE IS SHORT. FLY A JET

YEAR & MODEL:2004 AS 350B-3AIRFRAME TT:740SERIAL NUMBER:3795ENGINE TT:740REGISTRATION:HB-ZJVLocation:Switzerland

#### **EXTERIOR & PAINT:**

Two-Tone Light and Dark Metallic Blue with Silver & Dark Blue Accent Stripes. 2016 Partial Paint Refurbishment

## **2004 Eurocopter AS 350B-3** SN 3795

-